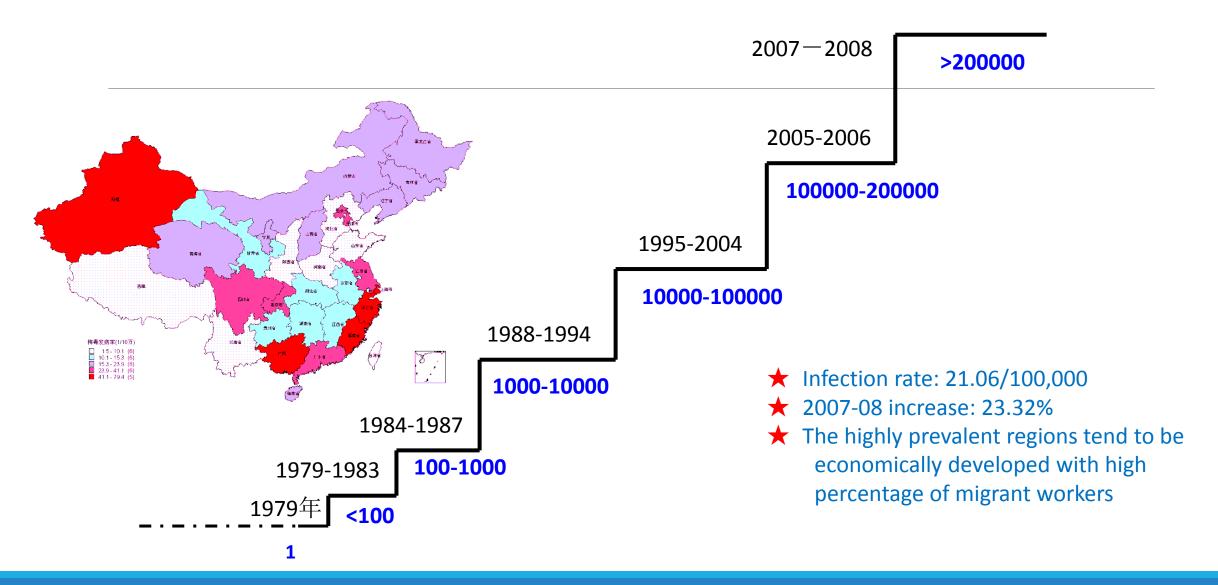

## Some characteristics of new infections

China, as a whole, remains a low prevalent country. However, there are a number of high prevalent regions. Yunnan, Guangxi and Sichuan provinces together account for 45% of the infection.

# The economic migrants are of particular concerns with respect to HIV and STDs

2009 data showed that there were 211m migrant population, 16.5% of the total population; mean age 27.3yr old;

78.7% of the migrants were from countryside with agriculture "Hu Kou" (registered residence) and poorly educated (<20% have any skill training);