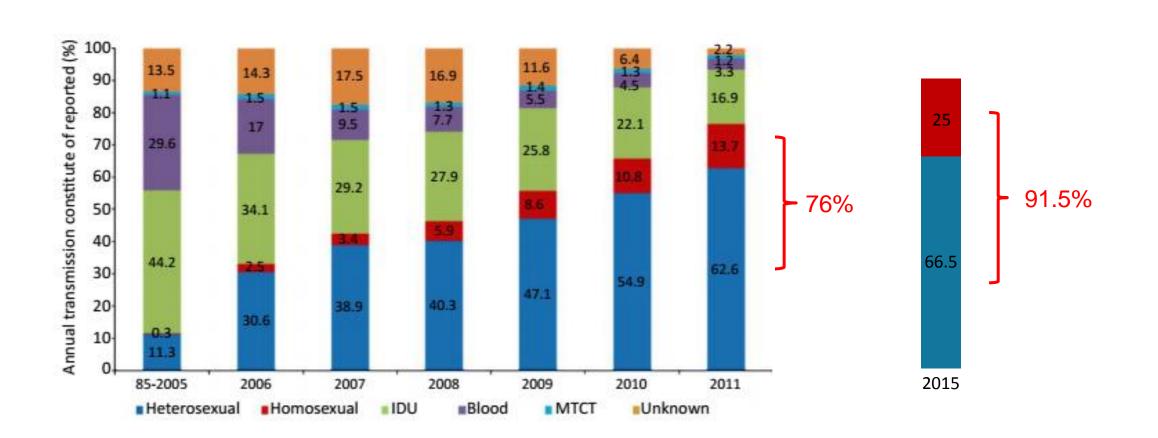

#### Sexual transmission of HIV-1 has become the major route

• In 70% provinces sexual transmission accounted for more than 90% of the infected

◆ From 2011 to 2015, new infection in college and school students increased 35% annually, among them 82% are MSM, gender ratio: 11:1. By 2015, 15-24 year old account for 15% of the infected population

• Infected individuals who receive ART increased from 25% in 2005 to 87% in 2013, and death rate decreased from 17.9% to 6.6% for the same period.

◆ 2013-2014: new infection increased by 14.8% (104000 new cases); ART increased by 21.2% (85000 new cases), as compared to 2013.