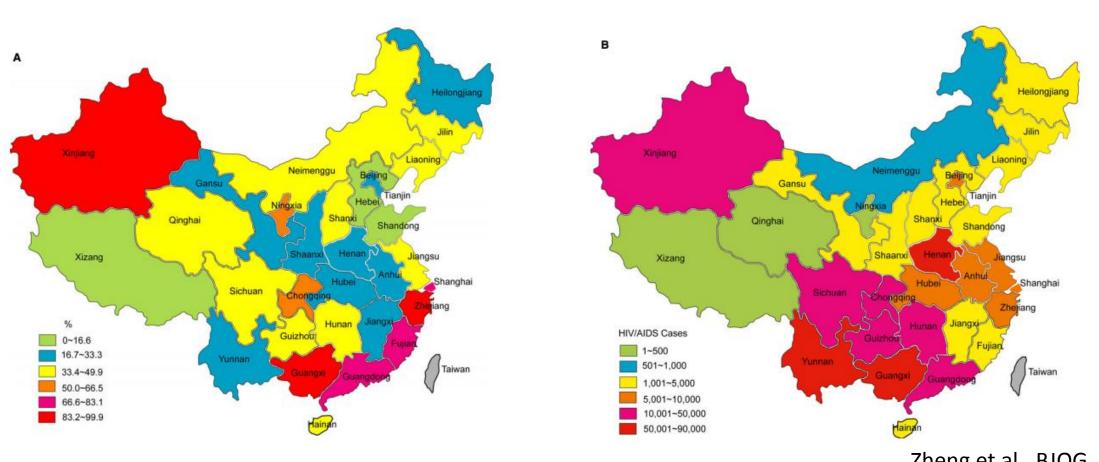

#### The HIV-1 and Syphilis prevalence have significant geographic overlaps

Zheng et al., BJOG, 2014

## Some characteristics of new infections

China, as a whole, remains a low prevalent country. However, there are a number of high prevalent regions. Yunnan, Guangxi and Sichuan provinces together account for 45% of the infection.