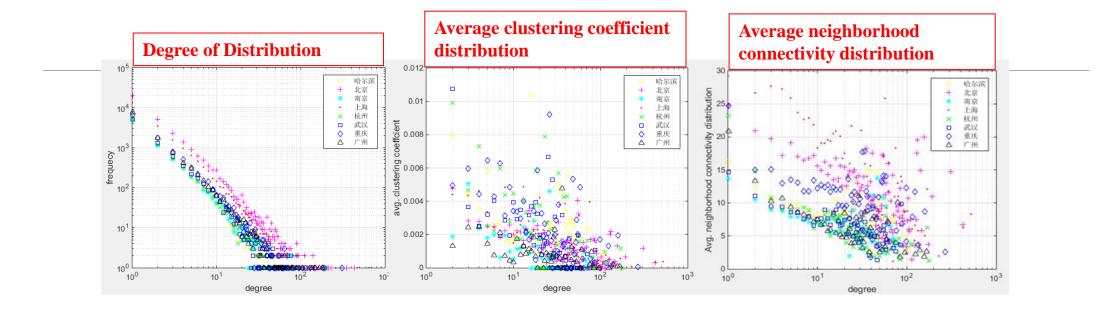

#### A network based on member properties and comment information between BF99 community members

# BF99 network of eight large cities

#### Zheng, Reinhoff, Wu, unpublished data

#### Statistics analysis of node's complex network parameters