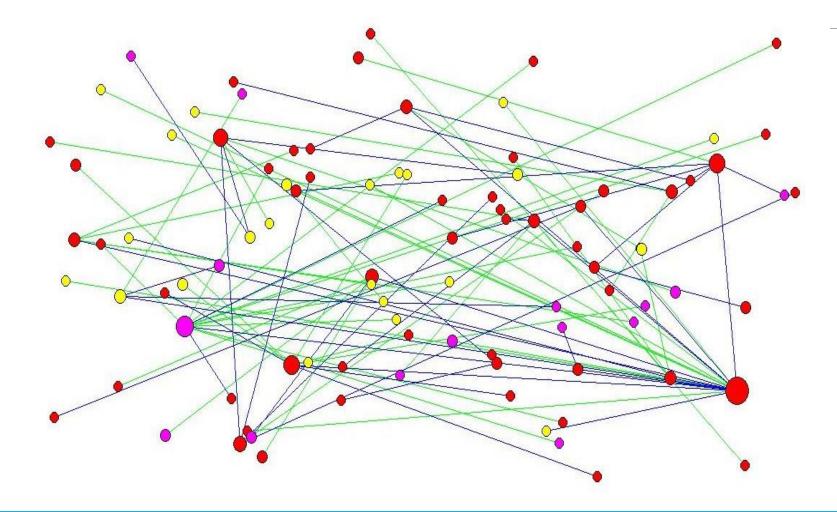

## A 100 sampling group from *BF99: based on roles (0,1, 1/0)*

#### Statistics analysis of node's complex network parameters