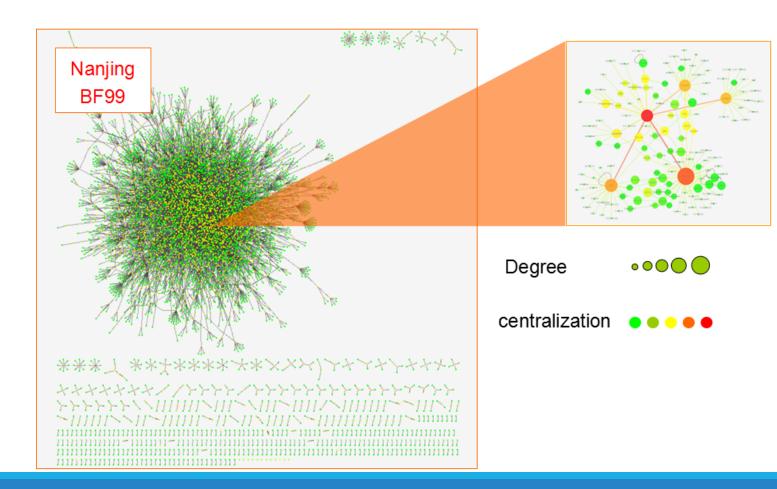

# Information network of Nanjing BF99 community

#### Network of Nanjing BF99 Community

Betweenness centralization:

$$g(v) = \sum_{s \neq v \neq t} \frac{\sigma_{st}(v)}{\sigma_{st}}$$

where  $\sigma_{st}$  is the total number of shortest paths from node *s* to node *t* and  $\sigma_{st}(v)$  is the number of those paths that pass through *v*.

Zheng, Reinhoff, Wu, unpublished data