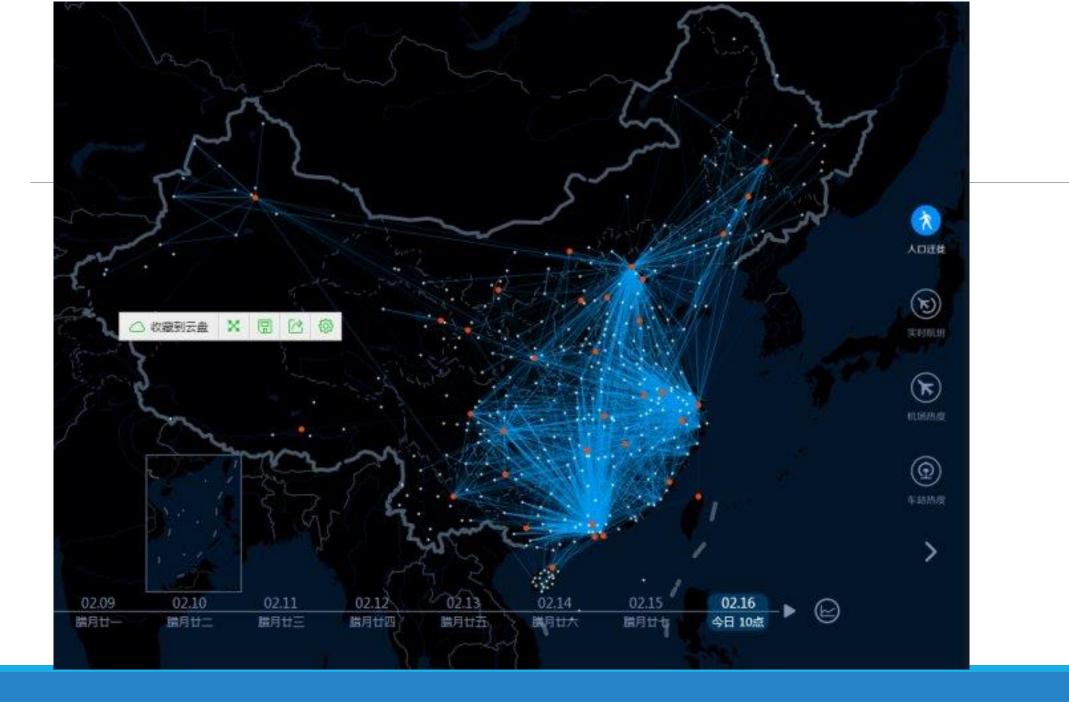

# The economic migrants are of particular concerns with respect to HIV and STDs

2009 data showed that there were 211m migrant population, 16.5% of the total population; mean age 27.3yr old;

78.7% of the migrants were from countryside with agriculture "Hu Kou" (registered residence) and poorly educated (<20% have any skill training);

#### Population changes during 2000-2010

A

The coastal regions have the highest growth

The central regions have negative growth

Most of the population growth concentrates at the economically developed provinces

### Impact of migrant population

Population mobility tears down traditional social fabrics

Migrants impact on social and cultural life in certain cities

 Migrants are often at disadvantageous position with respect to social benefits associated with "Hu Kou", the household registration