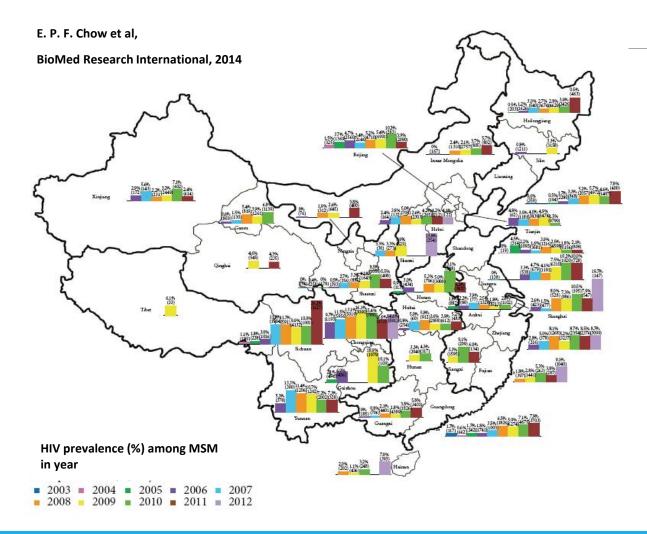

#### The HIV-1 and Syphilis prevalence have significant geographic overlaps

Zheng et al., BJOG, 2014

#### Demography of syphilis sero-positivity

MSM: Range: 10.6%-18.7%, Mean: 14.56%

FSW: Range: 4.95% - 17.8%, Mean: 12.49%

- Mid cost FSW: 4.0% 8.8%
- Low end FSW: 32.2% 33.1%

IVD: Range: 5.01% - 11.17%, Mean: 6.81%

FSW client: Range: 2.99% - 5.79%, Mean: 3.04%

Pre-marrige check: Range: 0.31% - 1.43%, Mean: 0.66% Pregnant women: Range: 0.29% - 0.6%, Mean: 0.45%