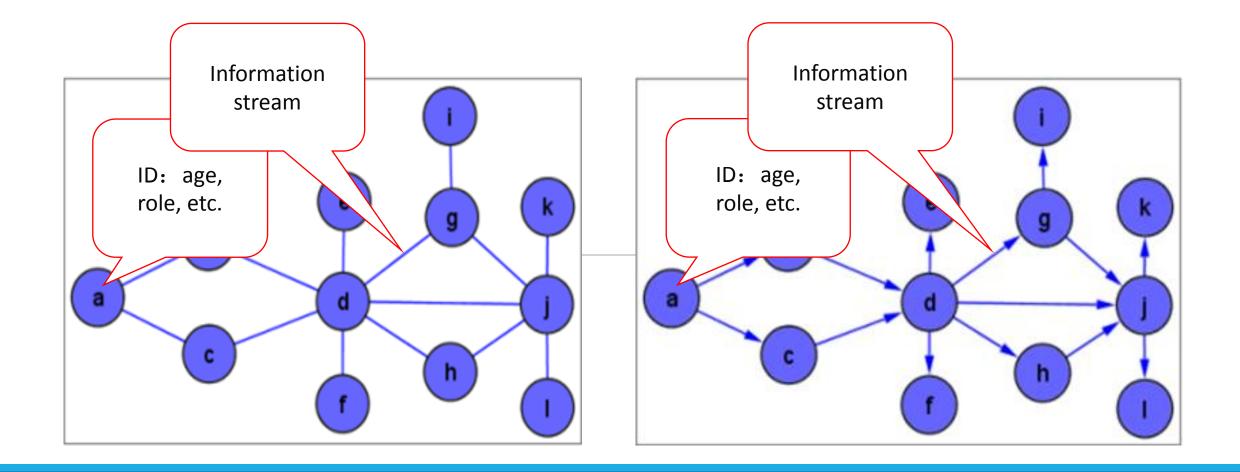

#### A network based on member properties and comment information between BF99 community members