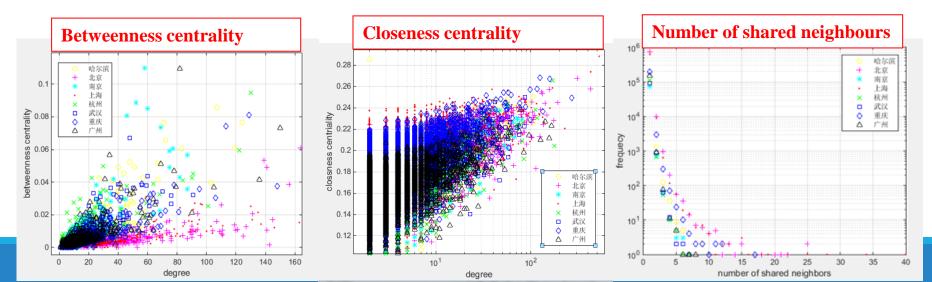

#### A network based on member properties and comment information between BF99 community members

# BF99 network of eight large cities

#### Zheng, Reinhoff, Wu, unpublished data

#### Statistics analysis of node's complex network parameters