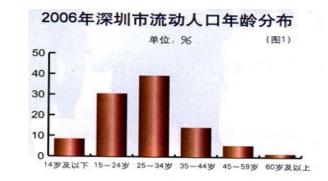

# The economic migrants are of particular concerns with respect to HIV and STDs

2009 data showed that there were 211m migrant population, 16.5% of the total population; mean age 27.3yr old;

78.7% of the migrants were from countryside with agriculture "Hu Kou" (registered residence) and poorly educated (<20% have any skill training);

我国 2003 年诗劲人口在 50 万人以上的 26 个城市名单(地语劲人口总教批列

Most of the floating population are sexually active young adults

 $\star$  Henan Province: by 2014, total infections: 63940; in 2014, HIV-1 through heterosexual transmission: 2958, among which 70% was identified in agriculture workers (migrant workers);