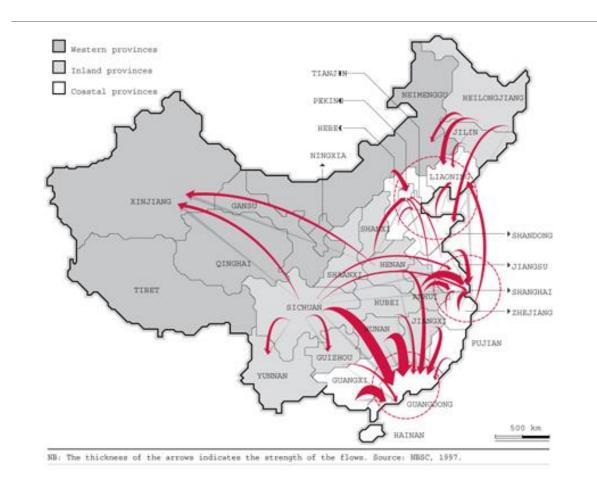

# The economic migrants are of particular concerns with respect to HIV and STDs

2009 data showed that there were 211m migrant population, 16.5% of the total population; mean age 27.3yr old;

78.7% of the migrants were from countryside with agriculture "Hu Kou" (registered residence) and poorly educated (<20% have any skill training);

我国 2003 年诗劲人口在 50 万人以上的 26 个城市名单(地语劲人口总教批列

Most of the floating population are sexually active young adults

 $\star$  Henan Province: by 2014, total infections: 63940; in 2014, HIV-1 through heterosexual transmission: 2958, among which 70% was identified in agriculture workers (migrant workers);

### Impact of migrant population

Population mobility tears down traditional social fabrics

Migrants impact on social and cultural life in certain cities

 Migrants are often at disadvantageous position with respect to social benefits associated with "Hu Kou", the household registration