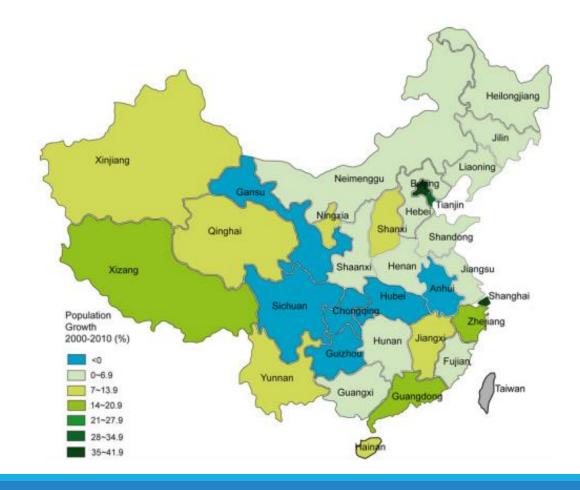

#### Population changes during 2000-2010

A

The coastal regions have the highest growth

The central regions have negative growth

Most of the population growth concentrates at the economically developed provinces