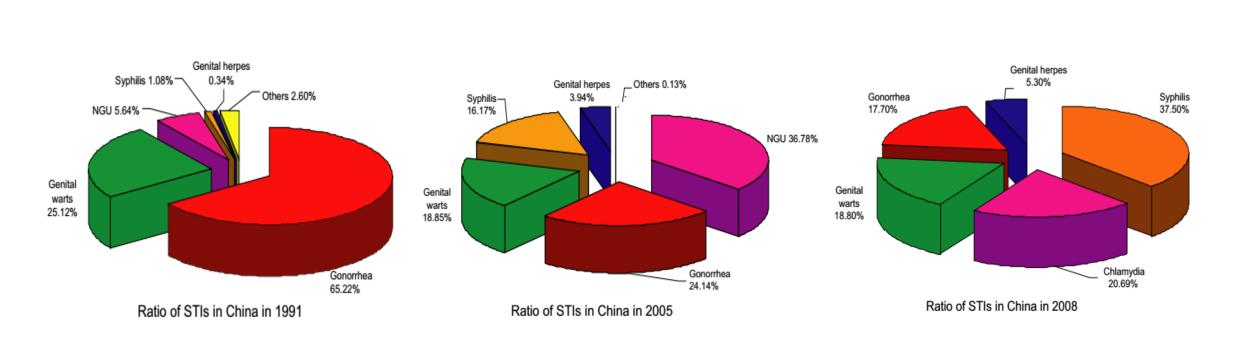

#### Traditional sexually transmitted infections are also on the rise......

STIs/STDs are reported and recorded based on the state guidelines:

• Traditional STDs, such as syphilis and gonorrhea, were almost completely eliminated before the open door policy, but came back since the economical reform

#### Composition of STIs also changed

### Example: Reported cases of syphilis