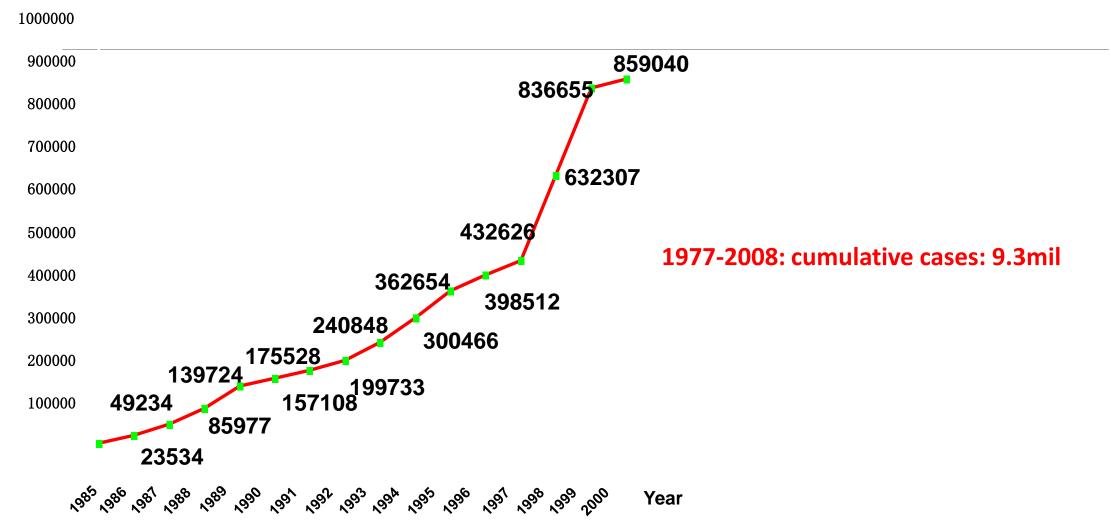

#### Traditional sexually transmitted infections are also on the rise......

STIs/STDs are reported and recorded based on the state guidelines:

• Traditional STDs, such as syphilis and gonorrhea, were almost completely eliminated before the open door policy, but came back since the economical reform

In early 1980s, STDs started re-appearing, initially in cities at southern coastal region and then spread to other parts of the country

Since some STDs are not mandatorily required for reporting, the actual cases are likely significantly higher

#### Annual Reported STDs in China, 1985-2000

Cases